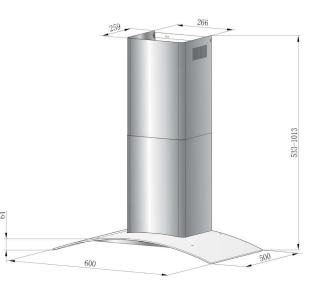

#### Product Dimensions

Packaged (w, d, h mm) > 640 × 383 × 540mm Physical (w, d, h mm) > 595 × 500 × 533-1013mm Weight (Gross/Net) > 16kg / 13.25kg