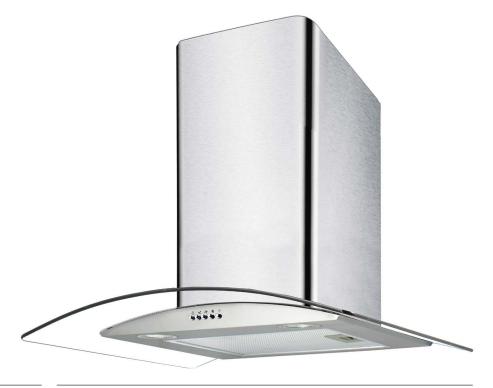

# **Curved Glass Rangehood** 60cm ERHGC60

#### **Features**

- 3 speed settings
- 2 LED lights
- aluminium grease filter
- Push button controls Stainless steel body

#### Performance Features

750 m3/hr extraction