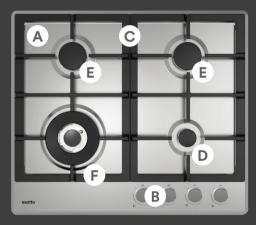

## Your Cooktop

- A Stainless Steel hob
- **B Knob Controls**
- C Cast Iron Trivets
- D Auxiliary Burner
- E Semi-Rapid Burner
- F Wok Burner