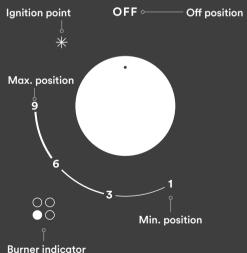

## How to ignite the burners

- 1 Press in the control knob of the burner that you wish to light and turn it anti-clockwise towards the ignition symbol.
- 2 If you keep the control knob depressed, the automatic ignition for the burner will operate.
- 3 Then adjust the knob between positions 1 & 9 to your required flame intensity.
- 4 Once you have finished using the burner, ensure the knob is positioned upwards, with the indicator on the knob aligned to the Off knob control position.

## **Knob Controls**