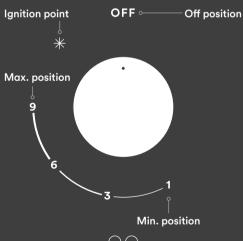

### How to ignite the burners

- 1 Press in the control knob of the burner that you wish to light and turn it anti-clockwise towards the ignition symbol.
- 2 If you keep the control knob depressed, the automatic ignition for the burner will operate.
- 3 Then adjust the knob between positions 1&9 to your required flame intensity.
- 4 Once you have finished using the burner, ensure the knob is positioned upwards, with the indicator on the knob aligned to the Off knob control position.

#### **Knob Controls**