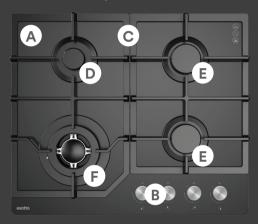

## Your Cooktop

- A Toughened Black Glass
- **B Knob Controls**
- C Cast Iron Trivets
- D Auxiliary Burner
- E Semi-Rapid Burner
- F Wok Burner