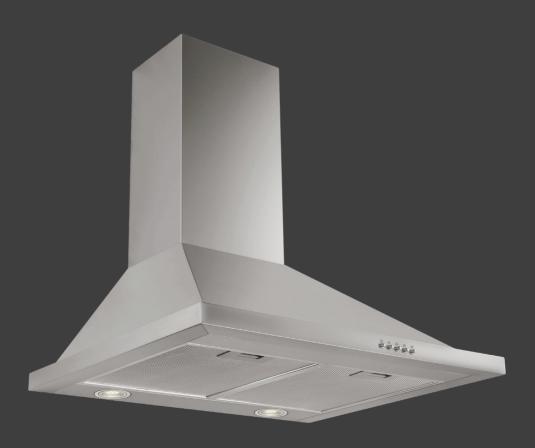

# esatto

This little Quick Start Guide is everything you need to start capturing cooking odours & steam with your ERC603S 60cm Canopy Rangehood!



# esatto

# Get ready to use your ERC603S 60cm Canopy Rangehood!

## The Controls



#### 1 Power Button

Press this button to turn off the fan.

#### 2 Low Fan Speed Button

#### 3 Medium Fan Speed Button

Ideal fan speed for regular cooking.

#### 4 High Fan Speed Button

#### 5 Light Button

For a complete guide on operating your rangehood, refer to user manual on page 13.

## **Get in Touch**

Need help? Contact our friendly support team via the contact details below.

Phone / 1300 11 4357

Email / support@residentiagroup.com.au

## **Product Details**

Dimensions (W. D. H mm) / 600 × 500 × 638-1000 Extraction / 750m3/hr

Warranty / 2 Years

additional year esatto.house/warranty

# Installation & First Use

instructions in the user manual.

#### Installation

Please refer to the dime