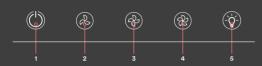

## The Controls

#### 1 Power Button

Press this button to turn off the fan.

#### 2 Low Fan Speed Button

#### 3 Medium Fan Speed Button

Ideal fan speed for regular cooking.

#### 4 High Fan Speed Button

#### 5 Light Button

For a complete guide on operating your rangehood, refer to user manual on page 13.