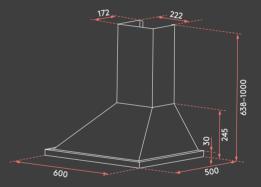

## **Product Details**

Dimensions (W. D. H mm) / 600 × 500 × 638-1000 Extraction / 750m3/hr

Warranty / 2 Years

additional year esatto.house/warranty

#### Installation

Please refer to the dimensions of your rangehood

For safety and performance of your rangehood, adhere to the minimum and maximum distances from the rangehood base to the cooktop surface