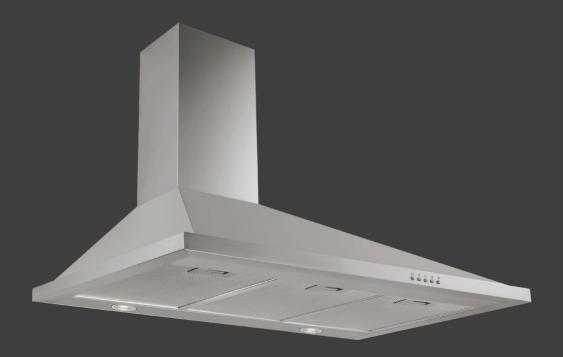

# esatto

This little Quick Start Guide is everything you need to start capturing cooking odours & steam with your ERC903S 90cm Canopy Rangehood!

# Get ready to use your ERC903S 90cm Canopy Rangehood!