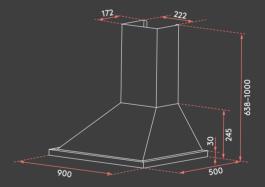

# **Product Details**

Dimensions (W. D. H mm) / 900 × 500 × 638-1000 Extraction / 750m3/hr

Warranty / 2 Years

additional year esatto.house/warranty

#### Installation

Please refer to the dimensions of your rangehood

For safety and performance of your rangehood, adhere to the minimum and maximum distances from the rangehood base to the cooktop surface

For a complete installation guide, refer to user manual pages 10 & 11.