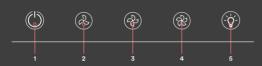

# The Controls

#### 1 Power Button

Press this button to turn off the fan.

#### 2 Low Fan Speed Button

#### 3 Medium Fan Speed Button

Ideal fan speed for regular cooking.

#### 4 High Fan Speed Button

#### 5 Light Button

For a complete guide on operating your rangehood, refer to user manual on page 13.