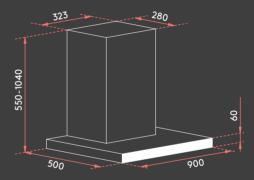

#### **Product Details**

Dimensions (W, D, H mm) / 900 × 500 × 550–1040 Extraction / 750m³/hr Warranty / 2 Years

Register your Esatto product online for a free additional year esatto.house/warranty

#### Installation

Please refer to the dimensions of your rangehood shown in the diagram below.

For safety and performance of your rangehood, adhere to the minimum and maximum distances from the rangehood base to the cooktop surface when positioning the rangehood for installation.