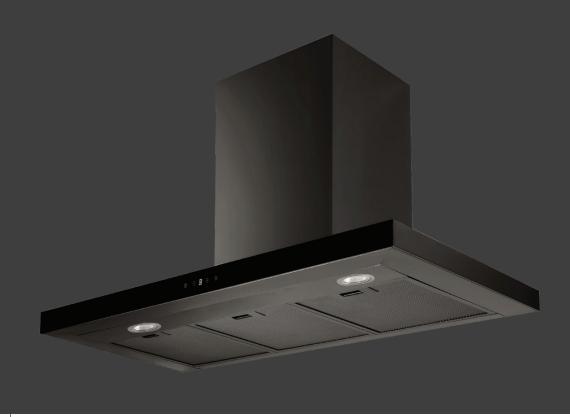

## esatto

This little Quick Start Guide is everything you need to start capturing cooking odours & steam with your ERCB90TB 90cm Box Canopy Rangehood!



### esatto

# Get ready to use your ERCB90TB 90cm Box Canopy Rangehood!

#### The Controls



- 1 Power Button
- 2 Decrease Speed Button
- **3** Display
- 4 Increase Speed Button
- 5 Light Button
- 6 Delayed Power Off

To automatically power off your rangehood after 5 minutes, enter the Delayed Shutdown setting by long pressing the Decrease & Increase buttons together for 3 seconds. Once in the Delay Shutdown setting, the display will blink "1", "2", "3".

For a complete guide on operating your rangehood, refer to user manual on page 13.

#### Get in Touch

Need help? Contact our friendly support team via the contact details below. Phone / 1300 11 4357 Email / support@residentiagroup.com.au

#### **Product Details**

Dimensions (W, D, H mm) / 900 × 500 × 550–1040 Extraction / 750m³/hr Wa