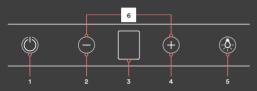

#### The Controls

- 1 Power Button
- 2 Decrease Speed Button
- **3** Display
- 4 Increase Speed Button
- 5 Light Button
- 6 Delayed Power Off

To automatically power off your rangehood after 5 minutes, enter the Delayed Shutdown setting by long pressing the Decrease & Increase buttons together for 3 seconds. Once in the Delay Shutdown setting, the display will blink "1", "2", "3".