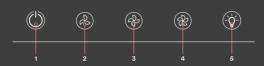

# The Controls

#### 1 Power Button

Press this button to turn off the fan.

#### 2 Low Fan Speed Button

### 3 Medium Fan Speed Button

Ideal fan speed for regular cooking.

#### 4 High Fan Speed Button

#### 5 Light Button

For a complete guide on operating your rangehood, refer to user manual on page 13.