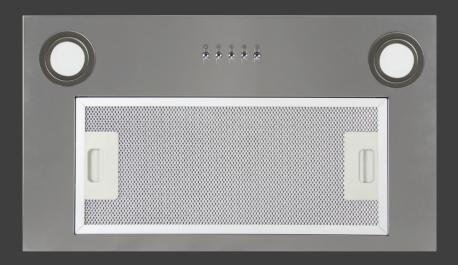

# esatto

This little Quick Start Guide is everything you need to start capturing cooking odours & steam with your ERU52S 52cm Undermount Rangehood!



# esatto

# Get ready to use your ERU52S 52cm Undermount Rangehood!

# The Controls



#### 1 Power Button

Press this button to turn off the fan.

#### 2 Low Fan Speed Button

### 3 Medium Fan Speed Button

Ideal fan speed for regular cooking.

#### 4 High Fan Speed Button

#### 5 Light Button

For a complete guide on operating your rangehood, refer to user manual on page 13.

# **Get in Touch**

Need help? Contact our friendly support team via the contact details below.

Phone / 1300 11 4357

Email / support@residentiagroup.com.au

# **Product Details**

Dimensions (W. D. H mm) / 520 × 296 × 254 Extraction / 500m3/hr Warranty / 2 Years

additional year esatto.house/warranty

# Installation & First Use

instructions in the user manual.

#### Installation

Please refer to the dimensions