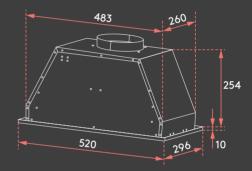

# **Product Details**

Dimensions (W. D. H mm) / 520 × 296 × 254 Extraction / 500m3/hr Warranty / 2 Years

additional year esatto.house/warranty

#### Installation

Please refer to the dimensions of your rangehood shown in the diagram below.

For safety and performance of your rangehood, adhere to the minimum and maximum distances from the rangehood base to the cooktop surface

For a complete installation guide, refer to user manual pages 10 & 11.