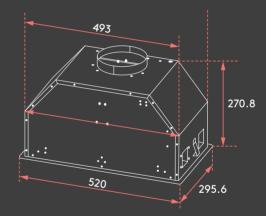

#### **Product Details**

Dimensions (W. D. H mm) / 520 × 295.6 × 270.8 Extraction / 750m3/hr Warranty / 2 Years

additional year esatto.house/warranty

#### Installation

Please refer to the dimensions of your rangehood shown in the diagram below.

For safety and performance of your rangehood, adhere to the minimum and maximum distances

For a complete installation guide, refer to user