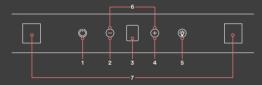

#### The Controls

- 1 Power Button
- 2 Decrease Speed Button
- 3 Digital Display
- 4 Increase Speed Button
- 5 Light Button
- 6 Delayed Power Off To automatically power off your rangehood after 5 minutes.
- 7 Gesture Control Sensors