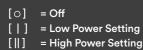

#### **Motor Operation Switch**

#### **Light Operation Switch**

Select this button to turn the light on and off.

| [0] | = Off |
|-----|-------|
| [-] | = On  |

For a complete guide on operating your rangehood, refer to user manual on page 13.