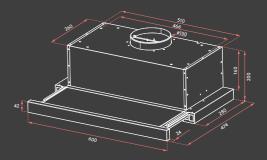

#### Installation

Please refer to the dimensions of your rangehood shown in the diagram below.

For safety and performance of your rangehood, adhere to the minimum and maximum distances from the rangehood base to the cooktop surface when positioning the rangehood for installation.

For a complete installation guide, refer to user manual pages 10–12.

## **Product Details**

Dimensions (W, D, H mm) / 600 × 304 × 200 Extraction / 450m<sup>3</sup>/hr Warranty / 2 Years

Register your Esatto product online for a free additional year esatto.house/warranty