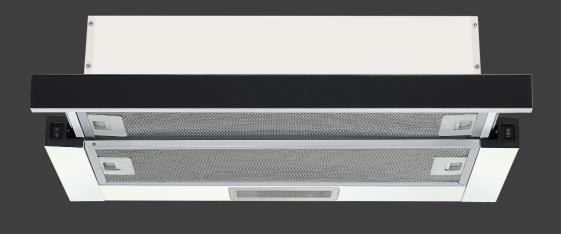

# Get ready to use your ESL60DB 60cm Slide-out Rangehood!

## Operation

Your Slide-out Rangehood features switch button controls with two speed levels of extraction.