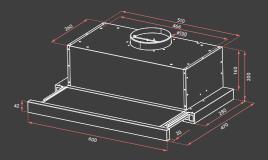

#### Installation

Please refer to the dimensions of your rangehood shown in the diagram below.

For safety and performance of your rangehood, adhere to the minimum and maximum distances from the rangehood base to the cooktop surface when positioning the rangehood for installation.

For a complete installation guide, refer to user manual pages 10–12.