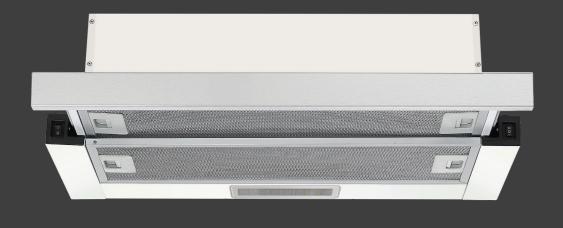

# Get ready to use your ESL60DS 60cm Slide-out Rangehood!

### Operation

Your Slide-out Rangehood features switch button controls with two speed levels of extraction.

#### **Motor Operation Switch**

#### **Light Operation Switch**

Select this button to turn the light on and off.

| [0] | = Off |
|-----|-------|
| [-] | = On  |

For a complete guide on operating your rangehood, refer to user manual on page 13.