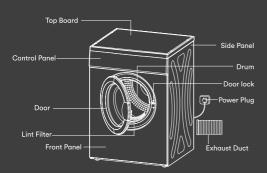

### Your Vented Dryer

#### Installation

Place the dryer on a firm and level surface for quiet and safe operation. If you wish to stack your dryer above your washing machine you must purchase a stacking kit and ensure it is installed by a qualified person. Please make sure that there is sufficient ventilation and it is not placed in an area where dirt will accumulate.