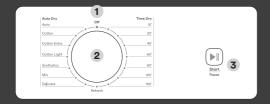

yer—get spinning & winning!



# esatto

# Get ready to load up your EVD700W 7kg Vented Clothes Dryer!

### Your Vented Dryer



### Installation & First Use

Before installing your new Vented Dryer please ensure you have read all safety instructions in the user manual.

#### Installation

Place the dryer on a firm and level surface for quiet and safe operation. If you wish to stack your dryer above your washing machine you must purchase a stacking kit and ensure it is installed by a qualified person. Please make sure that there is sufficient ventilation and it is not placed in an area where dirt will accumulate.

Before using your dryer for the first time, ensure the appliance is correctly installed as per the installation instructions in your User Manual Pages 10-12.

#### The Controls



1. Off position 2. Program dial 3. Start/Pause

# Cleaning & Maintenance

Clean the door filter after each cycle! A build up of lint in the filter will increase the drying time and energy consumption. Do not operate the dryer without the filter!

Refer to pages 16–17 in your User Manual for further Cleaning & Maintenance instructions.

# **Get in Touch**

Need help? Contact our friendly support team via the details below.

Phone / 1300 11 4357

Email / support@residentiagroup.com.au

#### We're on Socials!



👍 @esatto.house

www.esatto.house

#### **Product Details**

Dimensions (W. D. H mm)

Capacity

Warranty

595 × 555 × 840

7kg

2 Years

Register your Esatto product online for a free additional year esatto.house/warranty