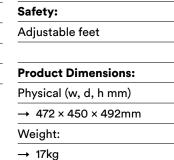

## 46L Bar Refrigerator —Stainless Steel

| Features:         | Storage Features:   | Energy Efficiency:      | Cleaning:               | Safety |
|-------------------|---------------------|-------------------------|-------------------------|--------|
| 46 Litre capacity | Cooling compartment | Energy Rating (MEPS):   | Durable exterior finish | Adjust |
| Reversible door   | 2L Bottle rack      | $\rightarrow$ 1.5 stars | Single piece interior   |        |
| Manual defrost    |                     |                         | Manual defrost          | Produ  |