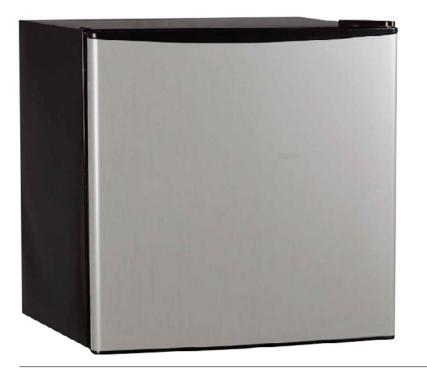

## 46L Bar Refrigerator —Stainless Steel

| Features:         | Storage Features:   | Energy Efficiency:      | Cleaning:               | Safety |
|-------------------|---------------------|-------------------------|-------------------------|--------|
| 46 Litre capacity | Cooling compartment | Energy Rating (MEPS):   | Durable exterior finish | Adjust |
| Reversible door   | 2L Bottle rack      | $\rightarrow$ 1.5 stars | Single piece interior   |        |
| Manual defrost    |                     |                         | Manual defrost          | Produ  |