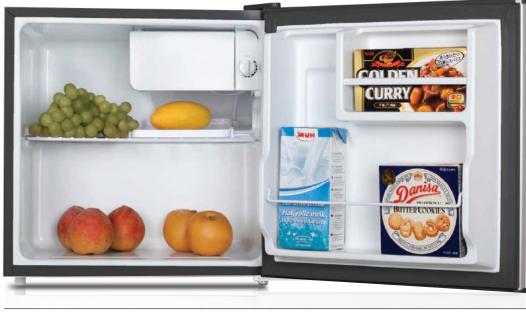

# EBF46S

## 46L Bar Refrigerator —Stainless Steel

| Features:         | Storage Features:   | Energy Efficiency:      | Cleaning:               | Safety |
|-------------------|---------------------|-------------------------|-------------------------|--------|
| 46 Litre capacity | Cooling compartment | Energy Rating (MEPS):   | Durable exterior finish | Adjust |
| Reversible door   | 2L Bottle rack      | $\rightarrow$ 1.5 stars | Single piece interior   |        |
| Manual defrost    |                     |                         | Manual defrost          | Produ  |



| Esatto |
|--------|
|--------|

## Requirements: Rated Voltage: 220-240V, 50 Hz 10 Amp plug

### Warranty:

24 Months





#### **† Product Internal**