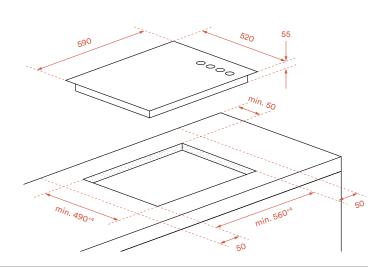

#### **Product Dimensions:**

Packaged (w, d, h mm):

→ 690 × 645 × 115mm

Physical (w, d, h mm):

→ 590 × 520 × 55mm

### Cut-out (w, d mm):

→ 560<sup>+4</sup> × 490<sup>+4</sup>mm

**↓** Installation

Rated Voltage:

220-240V

380-415V 3N~

**Requirements:** 

Rated Frequency: