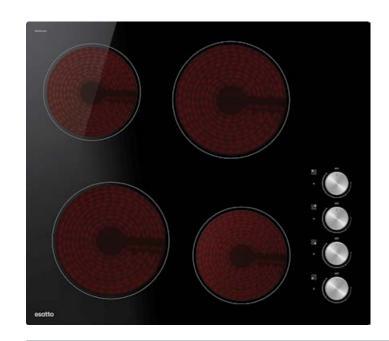

#### Features:

4 cooking zones

Frameless DiaCeram glass

Residual heat indicators

9 power levels

Side knob controls designed to match Esatto ovens

#### Cooking Zone Output (kW):

→ 2 × 1.8kW radiant zones

→ 2 × 1.2kW radiant zones

#### Safety:

Auto safety switch off

Residual heat indicator lights

#### Cleaning:

Durable ceramic glass

Single piece of glass

Removable control knobs