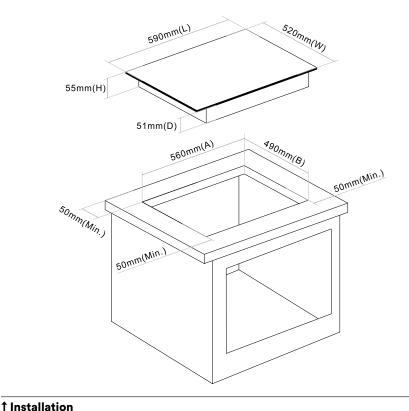

#### **Product dimensions**

Packaged (w, d, h mm):

→ 640 × 552 × 102mm

Physical (w, d, h mm):

→ 590 × 520 × 55mm

Weight:

→ 9.8kg