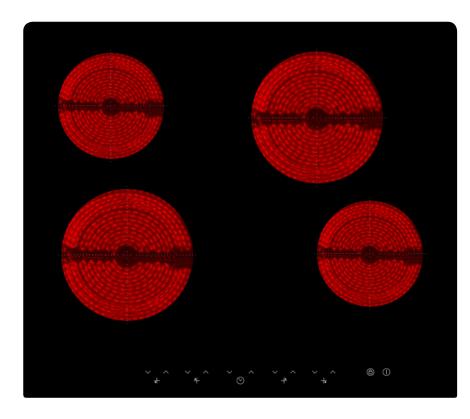

# 60cm Touch Control Ceramic Cooktop

#### Features

4 zones

Front touch controls

9 stage power setting

Automatic safety switch off

Fremeless glass

#### Burner outputs (KW)

2 × 1.8kW radiant zones

2 × 1.2kW radiant zones