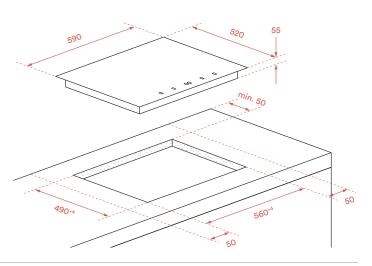

Net weight: 9kg

| <b>Product Dimensions:</b>                 | Requirements:           |  |
|--------------------------------------------|-------------------------|--|
| Packaged (w, d, h mm):                     | Rated Voltage:          |  |
| → 690 × 645 × 115mm                        | 220-240V                |  |
| Physical (w, d, h mm):                     | 380-415V 3N~            |  |
| → 590 × 520 × 55mm                         | Rated Frequency:        |  |
|                                            | 50Hz or 60 Hz           |  |
| Cut-out (w, d mm):                         | Total Power: 5500–6600W |  |
| → 560 <sup>+4</sup> × 490 <sup>+4</sup> mm | Hard-wired Installation |  |
|                                            |                         |  |
| ↓ Installation                             | 2 Year Warranty         |  |