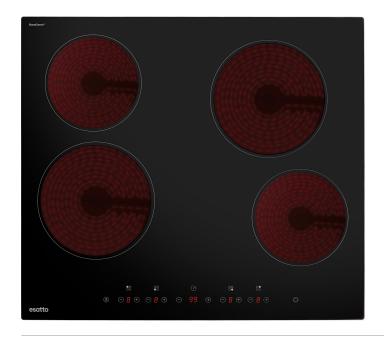

## 60cm Ceramic Cooktop with Touch Controls

## esatto

| Features:                  |  |  |
|----------------------------|--|--|
| 4 cooking zones            |  |  |
| Touch control              |  |  |
| Frameless DuraCeran™ glass |  |  |
| Residual heat indicators   |  |  |
| 99 minute timer            |  |  |
| 9 power levels             |  |  |

| Cooking Zone Output (kW): |                         |  |  |  |
|---------------------------|-------------------------|--|--|--|
| <b>→</b>                  | 2 × 1.8kW radiant zones |  |  |  |
| <b>→</b>                  | 2 × 1.2kW radiant zones |  |  |  |

| Safety:                        |  |  |
|--------------------------------|--|--|
| Auto safety switch off         |  |  |
| Residual heat indicator lights |  |  |
| Child lock                     |  |  |