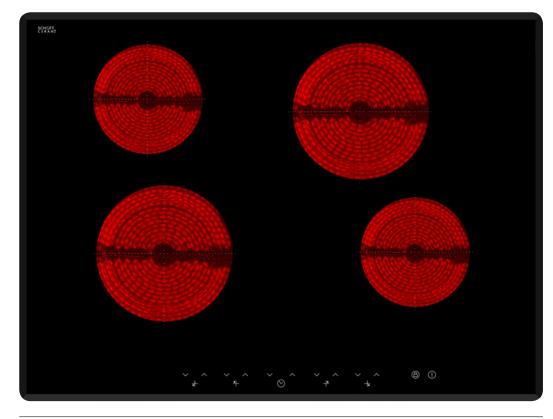

#### Features

Front located touch controls

Frameless glass design

Bevelled edges

Radiant heating elements

9 stage power settings

Durable European glass

#### Safety

Residual heat indicator lights

Child lock function

#### Burner outputs (KW)

2 × 1.8kW zones (Ø 190mm)

2 × 1.2kW zones (Ø 155mm)