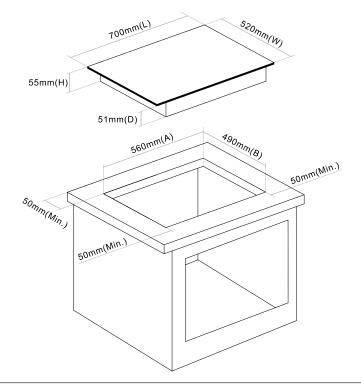

#### **Product dimensions**

Packaged (w, d, h mm):

→ 800 × 575 × 125mm

Physical (w, d, h mm):

→ 700 × 520 × 50mm

Weight:

→ 9.8kg