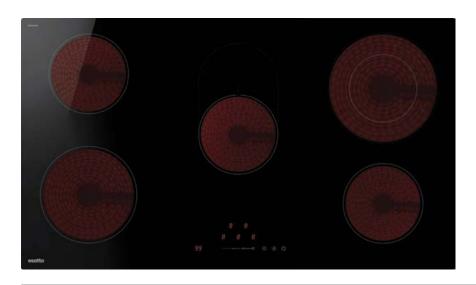

## esatto

| Features:                |
|--------------------------|
| 5 cooking zones          |
| 2 extendable zones       |
| Touch slide controls     |
| Frameless DiaCeram glass |
| Residual heat indicators |
| 99 minute timer          |
|                          |

## Cooking Zone Output (kW): → 1×2.2/1.0kW radiant zone → 1×2.0/1.1kW radiant zone → 1×1.8kW radiant zone → 2×1.2kW radiant zones

| Safety:     |                     |
|-------------|---------------------|
| Auto safety | switch off          |
| Residual he | at indicator lights |
| Child lock  |                     |