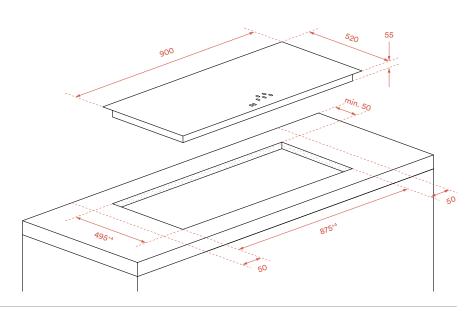

| Product Dimensions:                        | Requirements:           |
|--------------------------------------------|-------------------------|
| Packaged (w, d, h mm):                     | Rated Voltage:          |
| → 985 × 625 × 145mm                        |                         |
| Physical (w, d, h mm):                     | 380-415V 3N~            |
| → 900 × 520 × 55mm                         | Rated Frequency:        |
|                                            | 50Hz or 60 Hz           |
| Cut-out (w, d mm):                         | Total Power: 7600–9200W |
| → 875 <sup>+4</sup> × 495 <sup>+4</sup> mm | Hard-wired Installation |
|                                            |                         |
| ↓ Installation                             | 2 Year Warranty         |