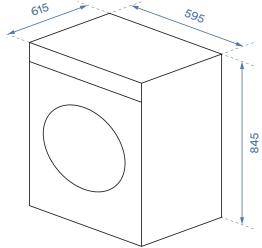

# **Product Dimensions** Physical (w, d, h mm):

Supplied with 10A plug

Rated Power: 220~240V/50Hz

> 595 × 615 × 845

Requirements

Packaging (w, d, h mm):

> 668 × 648 × 860