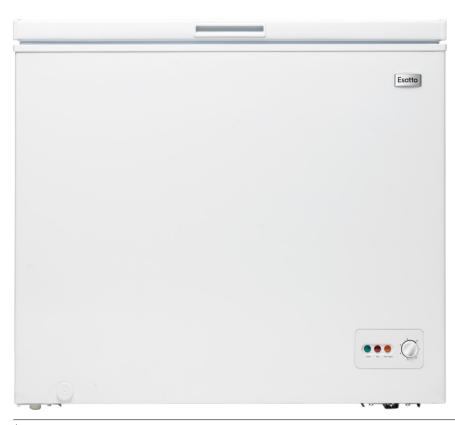

# 198L White **Chest Freezer**

#### Features:

198L capacity

Adjustable temp. control

Tropical climate rated

Recessed handle

Reversible door

# **Energy Efficiency:**

Energy Rating (MEPS):

→ 2 stars

**Energy Consumption:** 

→ 358 kWh p/year