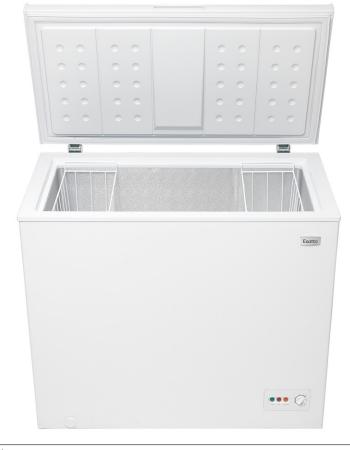

## Model Code:

# ECF198W

### **Product:**

# 198L White **Chest Freezer**

#### Features:

198L capacity

Adjustable temp. control

Tropical climate rated

Recessed handle

Reversible door

# **Storage Features:**

2 × Removable wire freezer baskets

# **Energy Efficiency:**

Energy Rating (MEPS):

→ 2 stars

**Energy Consumption:** 

→ 358 kWh p/year

# Cleaning:

Durable exterior finish

Durable interior finish

Manual defrost

Drainage system

## **Product Dimensions:**

Packaged (w, d, h mm)

→ 985 × 545 × 885

Physical (w, d, h mm)

→ 945 × 523 × 850

Weight (kg)

→ Net: 36.6

→ Gross: 39.6

# Safety:

Adjustable roller feet

# **Requirements:**

Rated Voltage:

220-240V, 50 Hz

10 Amp plug

## Warranty:

24 Months





1 Product

1 Product Internal