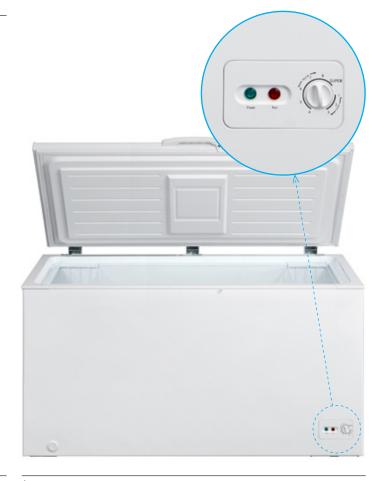

#### Features:

418L capacity

Fridge or Freezer

Adjustable temp. control

Tropical climate rated

Easy-grip handle

Automatic internal LED light

Safety lock

#### **Energy Efficiency:**

Fridge Energy Rating (MEPS):

→ 4 stars (193 kWh p/year)

Freezer Energy Rating (MEPS):

→ 3 stars (427 kWh p/year)

#### Safety:

Adjustable feet

Lock