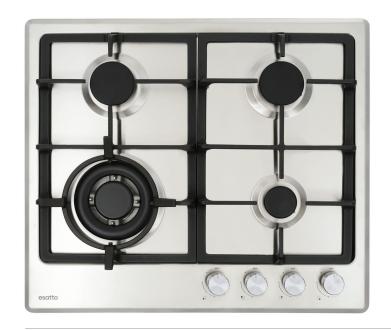

## 60cm Gas Cooktop with Wok Burner

## esatto

| Features:                      |
|--------------------------------|
| 4 Burners inc. wok burner      |
| Italian made Sabaf burners     |
| 201 grade stainless steel      |
| Electronic under-knob ignition |
| Cast iron trivets              |
| Knobs designed to match        |