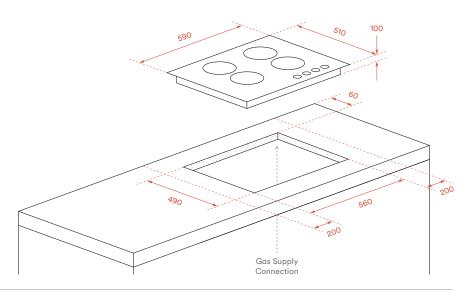

| Pro      | oduct Dimensions:    |
|----------|----------------------|
| Pa       | ckaged (w, d, h mm): |
| <b>→</b> | 647 × 553 × 163mm    |
| Ph       | ysical (w, d, h mm): |
| <b>→</b> | 590 × 510 × 100mm    |
|          |                      |
| Cu       | t-out (w, d mm):     |
| <b>→</b> | 560 × 490mm          |