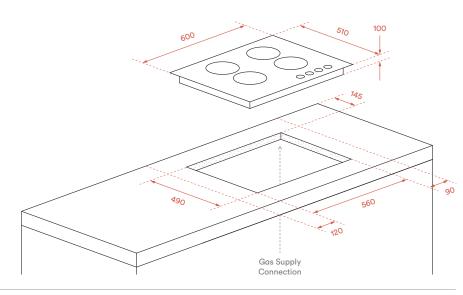

| Pro           | oduct Dimensions:    |
|---------------|----------------------|
| Pa            | ckaged (w, d, h mm): |
| <b>→</b>      | 648 × 559 × 162mm    |
| Ph            | ysical (w, d, h mm): |
| <b>→</b>      | 600 × 510 × 100mm    |
|               |                      |
| Cu            | t-out (w, d mm):     |
| $\rightarrow$ | 560 × 490mm          |

**↓** Installation

2 Year Warranty