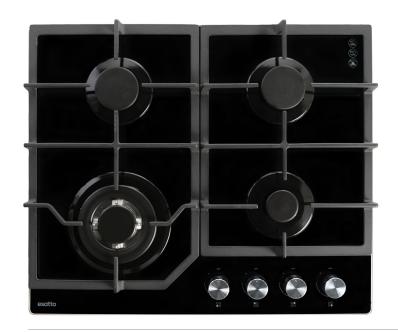

## esatto

| Features:                      |
|--------------------------------|
| 4 Burners inc. wok burner      |
| Italian made Sabaf burners     |
| Gas on toughened glass         |
| Electronic under-knob ignition |
| Cast iron trivets              |
| Knobs designed to match        |

| Burner Outputs (MJ): |  |  |
|----------------------|--|--|
| Wok burner:          |  |  |
| → 1 × 13.5MJ         |  |  |
| Semi rapid burners:  |  |  |
| → 2 × 6.3MJ          |  |  |
| Auxiliary burner:    |  |  |
| → 1 × 4.3MJ          |  |  |
|                      |  |  |