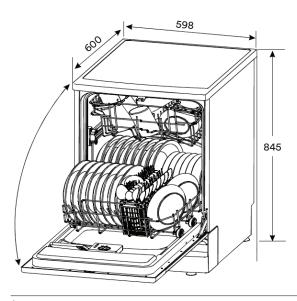

#### **Product Dimensions:**

Packaged (w, d, h mm)

→ 645 × 672 × 871mm

Physical (w, d, h mm)

→ 598 × 600 × 845mm

Depth door open:

→ 1175mm