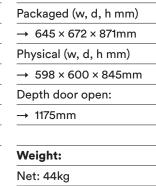

#### **Product Dimensions:**

Gross: 47.5kg

845

9349260001787

#### Warranty:

24 Months

598

**†** Installation