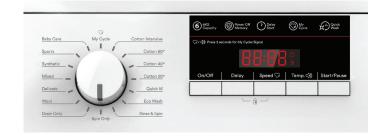

#### Features:

16 wash programs

15 minute quick wash

LED display

Delay start

Child lock

1200RPM spin speed

## **Wash Programs:**

- → My Cycle
- → Baby Care
- → Sports
- → Synthetic
- → Mixed
- → Delicate
- → Wool
- → Drain Only

## → Spin Only

- → Rinse & Spin
- → Eco Wash
- → Quick 15"
- → Cotton 20°
- → Cotton 40°
- → Cotton 60°
- → Cotton Intensive