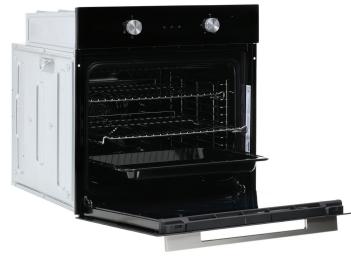

| Accessories:           |   |
|------------------------|---|
| Enamelled baking tray  |   |
| Shelf with safety lock |   |
| Cleaning:              |   |
| Easy-clean enamel inte | i |
| Easy-remove inner door |   |
| ,                      | ξ |

with quick release hinges

| <b>Product Dimensions:</b> |  |
|----------------------------|--|
| Packaged (w, d, h mm)      |  |
| → 621 × 688 × 670 mm       |  |
| Physical (w, d, h mm):     |  |
| → 595 × 575 × 595mm        |  |