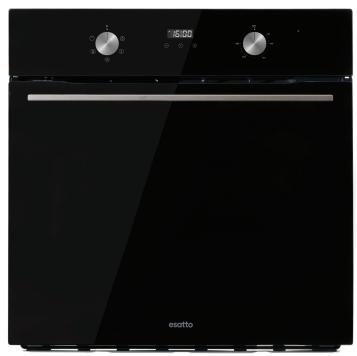

## 60cm 5 Function Oven, Touch Controls

| Features:                    |
|------------------------------|
| 5 Functions                  |
| 80L gross capacity           |
| Touch control timer          |
| White LED display            |
| Machined metal knobs         |
| Triple-glazed removable door |
| Cavity cooling system        |
| Full black glass door        |

10 Amp plug & play

| Functions:  |
|-------------|
| Light       |
| Defrost     |
| Grill       |
| Grill & Fan |
| Convention  |

| Capacity:                     |
|-------------------------------|
| → Net 71L                     |
| → Gross 80L                   |
|                               |
| Temperature Range:            |
| 50° C-250° C                  |
|                               |
| Safety:                       |
| Triple glazed cool touch door |