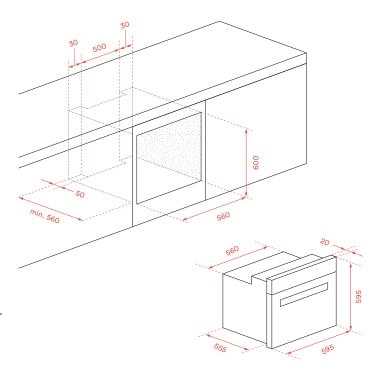

with quick release hinges

| <b>Product Dimensions:</b> |  |
|----------------------------|--|
| Packaged (w, d, h mm)      |  |
| → 621 × 688 × 670 mm       |  |
| Physical (w, d, h mm):     |  |
| → 595 × 575 × 595mm        |  |

Product Weight:
Gross weight: 34kg
Net weight: 31kg

| Requirem    | ents:            |
|-------------|------------------|
| Rated Volt  | age:             |
| 220-240V,   | 50-60 Hz         |
| Maximum     | Power: 2100W     |
| Supplied v  | vith 10 amp plug |
| 2 Year Wa   | ırranty          |
| ↓ Installat | ion              |