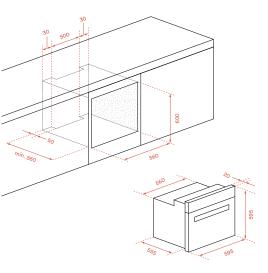

## 60cm Electric Oven & Ceramic Cooktop Pack

| Oven (EO605MS):              | Cooktop (ECC604T):       | Oven Temperature Range:        | Cooktop Outputs (MJ):                            | Product Weight:                            | <b>Cooktop Requirements:</b> |
|------------------------------|--------------------------|--------------------------------|--------------------------------------------------|--------------------------------------------|------------------------------|
| 5 Functions                  | 4 cooking zones          | 50° C–250° C                   | $\rightarrow$ 2 × 1.8kW radiant zones            | Oven (Net): 36kg                           | Rated Voltage:               |
| 80L gross capacity           | Touch control            |                                | $\rightarrow$ 2 × 1.2kW radiant zones            | Cooktop (Net): 9kg                         | 220-240V                     |
| 120 manual minute minder     | Frameless DiaCeram glass | Oven Safety:                   |                                                  |                                            | 380-415V 3N~                 |
| Stainless steel top panel    | Residual heat indicators | Triple glazed cool touch door  | Cooktop Cleaning:                                | Product Dimensions:                        | Rated Frequency:             |
| Triple-glazed removable door | 99 minute timer          |                                | Durable ceramic glass                            | Packaged Pack (w, d, h mm):                | 50Hz or 60 Hz                |
| Cavity cooling system        | 9 power levels           | Cooktop Safety:                | Single piece of glass                            | → 700 × 658 × 785mm                        | Total Power: 5500–6600W      |
| Modern fixed knobs           |                          | Auto safety switch off         |                                                  | Oven (w, d, h mm):                         | Hard-wired Installation      |
| 10 Amp plug & play           | 5 × Oven Functions:      | Residual heat indicator lights | Oven Cleaning:                                   | → 595 × 575 × 595mm                        |                              |
|                              | → Light                  | Child lock                     | Easy-clean enamel interior                       | Cooktop (w, d, h mm):                      | Oven Requirements:           |
| Oven Accessories:            | → Defrost                |                                | Easy-remove inner door glass                     | → 590 × 520 × 55mm                         | Rated Voltage:               |
| Enamelled baking tray        | → Grill                  | 2 Year Warranty                | Easy to remove door<br>with quick release hinges | Cooktop Cut-out (w, d mm):                 | 220-240V, 50-60 Hz           |
| Wire shelf                   | → Grill & Fan            |                                |                                                  | → 560 <sup>+4</sup> × 490 <sup>+4</sup> mm | Maximum Power: 2100W         |
| Inner tray wire shelf        | → Convention             | ↓ Oven Installation            |                                                  |                                            | Supplied with 10 Amp plug    |