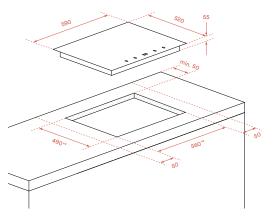

## 60cm Electric Oven & Ceramic Cooktop Pack

| Oven (EO605MS):              | Cooktop (ECC604T):       | Oven Temperature Range:        | Cooktop Outputs (MJ):                            | Product Weight:                            | <b>Cooktop Requirements:</b> |
|------------------------------|--------------------------|--------------------------------|--------------------------------------------------|--------------------------------------------|------------------------------|
| 5 Functions                  | 4 cooking zones          | 50° C–250° C                   | $\rightarrow$ 2 × 1.8kW radiant zones            | Oven (Net): 36kg                           | Rated Voltage:               |
| 80L gross capacity           | Touch control            |                                | $\rightarrow$ 2 × 1.2kW radiant zones            | Cooktop (Net): 9kg                         | 220-240V                     |
| 120 manual minute minder     | Frameless DiaCeram glass | Oven Safety:                   |                                                  |                                            | 380-415V 3N~                 |
| Stainless steel top panel    | Residual heat indicators | Triple glazed cool touch door  | Cooktop Cleaning:                                | Product Dimensions:                        | Rated Frequency:             |
| Triple-glazed removable door | 99 minute timer          |                                | Durable ceramic glass                            | Packaged Pack (w, d, h mm):                | 50Hz or 60 Hz                |
| Cavity cooling system        | 9 power levels           | Cooktop Safety:                | Single piece of glass                            | → 700 × 658 × 785mm                        | Total Power: 5500–6600W      |
| Modern fixed knobs           |                          | Auto safety switch off         |                                                  | Oven (w, d, h mm):                         | Hard-wired Installation      |
| 10 Amp plug & play           | 5 × Oven Functions:      | Residual heat indicator lights | Oven Cleaning:                                   | → 595 × 575 × 595mm                        |                              |
|                              | → Light                  | Child lock                     | Easy-clean enamel interior                       | Cooktop (w, d, h mm):                      | Oven Requirements:           |
| Oven Accessories:            | → Defrost                |                                | Easy-remove inner door glass                     | → 590 × 520 × 55mm                         | Rated Voltage:               |
| Enamelled baking tray        | → Grill                  | 2 Year Warranty                | Easy to remove door<br>with quick release hinges | Cooktop Cut-out (w, d mm):                 | 220-240V, 50-60 Hz           |
| Wire shelf                   | → Grill & Fan            |                                |                                                  | → 560 <sup>+4</sup> × 490 <sup>+4</sup> mm | Maximum Power: 2100W         |
| Inner tray wire shelf        | → Convention             | ↓ Oven Installation            |                                                  |                                            | Supplied with 10 Amp plug    |

 $\ensuremath{\downarrow}$  Cooktop Installation

| į, |        |  |
|----|--------|--|
|    |        |  |
|    | esotto |  |

everything you need