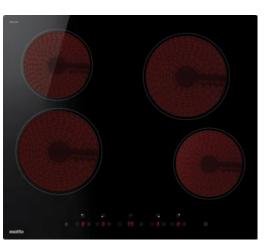

## 60cm Electric Oven & Ceramic Cooktop Pack

| Oven (EO605MS):              | Cooktop (ECC604T):       | Oven Temperature Range:        | Cooktop Outputs (MJ):                            | Product Weight:                            | <b>Cooktop Requirements:</b> |
|------------------------------|--------------------------|--------------------------------|--------------------------------------------------|--------------------------------------------|------------------------------|
| 5 Functions                  | 4 cooking zones          | 50° C–250° C                   | $\rightarrow$ 2 × 1.8kW radiant zones            | Oven (Net): 36kg                           | Rated Voltage:               |
| 80L gross capacity           | Touch control            |                                | $\rightarrow$ 2 × 1.2kW radiant zones            | Cooktop (Net): 9kg                         | 220-240V                     |
| 120 manual minute minder     | Frameless DiaCeram glass | Oven Safety:                   |                                                  |                                            | 380-415V 3N~                 |
| Stainless steel top panel    | Residual heat indicators | Triple glazed cool touch door  | Cooktop Cleaning:                                | Product Dimensions:                        | Rated Frequency:             |
| Triple-glazed removable door | 99 minute timer          |                                | Durable ceramic glass                            | Packaged Pack (w, d, h mm):                | 50Hz or 60 Hz                |
| Cavity cooling system        | 9 power levels           | Cooktop Safety:                | Single piece of glass                            | → 700 × 658 × 785mm                        | Total Power: 5500–6600W      |
| Modern fixed knobs           |                          | Auto safety switch off         |                                                  | Oven (w, d, h mm):                         | Hard-wired Installation      |
| 10 Amp plug & play           | 5 × Oven Functions:      | Residual heat indicator lights | Oven Cleaning:                                   | → 595 × 575 × 595mm                        |                              |
|                              | → Light                  | Child lock                     | Easy-clean enamel interior                       | Cooktop (w, d, h mm):                      | Oven Requirements:           |
| Oven Accessories:            | → Defrost                |                                | Easy-remove inner door glass                     | → 590 × 520 × 55mm                         | Rated Voltage:               |
| Enamelled baking tray        | → Grill                  | 2 Year Warranty                | Easy to remove door<br>with quick release hinges | Cooktop Cut-out (w, d mm):                 | 220-240V, 50-60 Hz           |
| Wire shelf                   | → Grill & Fan            |                                |                                                  | → 560 <sup>+4</sup> × 490 <sup>+4</sup> mm | Maximum Power: 2100W         |
| Inner tray wire shelf        | → Convention             | ↓ Oven Installation            |                                                  |                                            | Supplied with 10 Amp plug    |