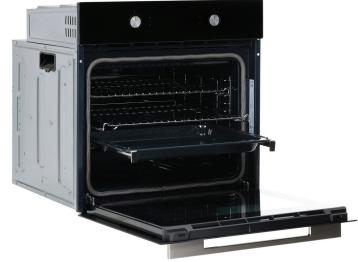

## esatto

| Features:                  |
|----------------------------|
| 11 Functions               |
| 80L gross capacity         |
| Touch control timer        |
| White LED display          |
| Machined metal knobs       |
| Quad-glazed removable door |
| Stainless steel side racks |
| Telescopic runners         |
| Cavity cooling system      |
| Full black glass door      |

| Enamelied baking tray                         |
|-----------------------------------------------|
| Shelf with safety lock                        |
|                                               |
| Cleaning:                                     |
| Easy-clean enamel interior                    |
| Easy-remove inner door glass                  |
| Easy to remove door with quick release hinges |
| Pyrolytic cleaning function                   |