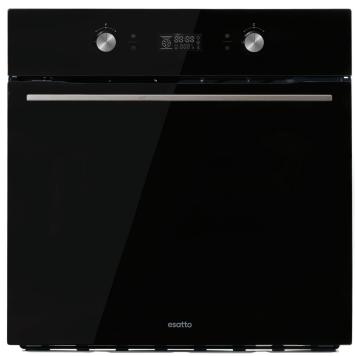

## 60cm 11 Function Pyrolytic Oven, Touch Controls

## esatto

| Features:                  |
|----------------------------|
| 11 Functions               |
| 80L gross capacity         |
| Touch control timer        |
| White LED display          |
| Machined metal knobs       |
| Quad-glazed removable door |
| Stainless steel side racks |
| Telescopic runners         |
| Cavity cooling system      |
| Full black glass door      |