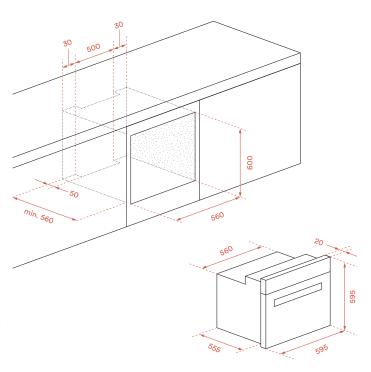

**Accessories:** 

| Gross weight: 43kg     |
|------------------------|
| Net weight: 39kg       |
|                        |
| Product Dimensions:    |
| Packaged (w, d, h mm): |
| → 648 × 688 × 670mm    |
| Physical (w, d, h mm): |
| → 595 × 575 × 595mm    |
|                        |