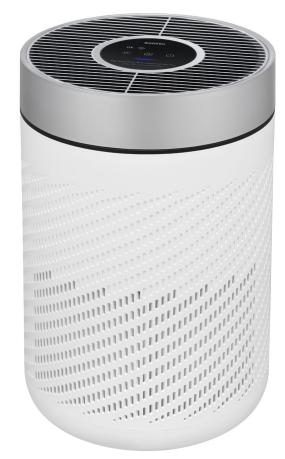

# Air Purifier EPUR200UVW

# esatto

| reatures |
|----------|
|----------|

CADR 250m3/hr

Ideal for a 20-27m<sup>2</sup> room

H13 true HEPA filter

99.97% filtration of microscopic allergens

3 operating modes

4 colour LED display

#### **Product Dimensions:**

Packaged (w, d, h mm)

→ 310 × 292 × 438mm

Physical (w, d, h mm)

→ 240 × 240 × 382mm

Weight (Net/Gross)

→ 2.8kg/3.8kg