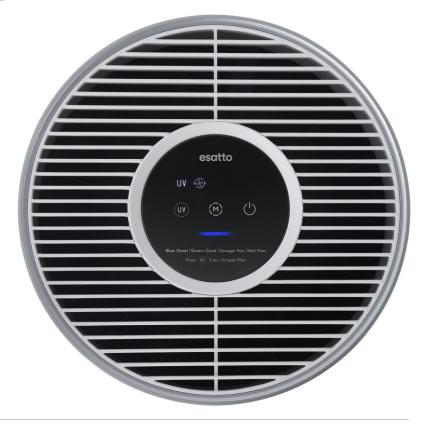

# esatto

| reatures |
|----------|
|----------|

CADR 250m3/hr

Ideal for a 20-27m<sup>2</sup> room

H13 true HEPA filter

99.97% filtration of microscopic allergens

3 operating modes

4 colour LED display

UV light

# 3 operating modes:

- → Automatic
- → Turbo
- → Silent