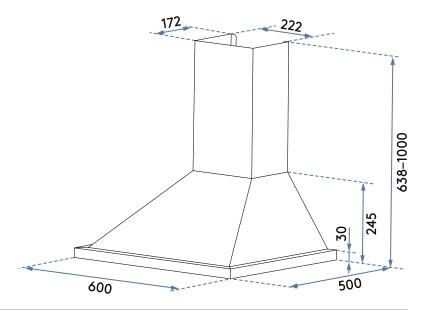

## 60cm Canopy Rangehood, Stainless Steel

| Features:                      | Accessories:                               | Product Dimensions:      | Requirements:             |
|--------------------------------|--------------------------------------------|--------------------------|---------------------------|
| Stainless steel finish         | 150mm extendable aluminium ducting         | Packaged (w, d, h mm):   | Supplied with 10 amp plug |
| 2 × Aluminium grease filters   | One-way valve (2pcs)                       | → 655 × 320 × 565mm      | Rated Voltage:            |
| Push button controls           | 2 piece stainless steel flue               | Physical (w, d, h mm):   | 220-240V, 50/60Hz         |
| 3 speed settings               | Wall brackets, fasteners and wall plugs    | → 600 × 500 × 638–1000mm | Rated Power: 191W         |
| 2 × LED lights                 |                                            |                          | Motor Input Power: 190W   |
|                                | Optional Accessories:                      | Product Weight:          |                           |
| Performance Features           | Carbon Filter                              | Gross weight: 12.16kg    | EAN:                      |
| 750 m³/hr extraction           |                                            | Net weight: 10.61kg      | 9349260097537             |
| Max decibel rating (dBA): 72dB | Cleaning:                                  |                          |                           |
|                                | Dishwasher safe grease filters (max 30° C) | 2 Year Warranty          | ↓ Installation            |