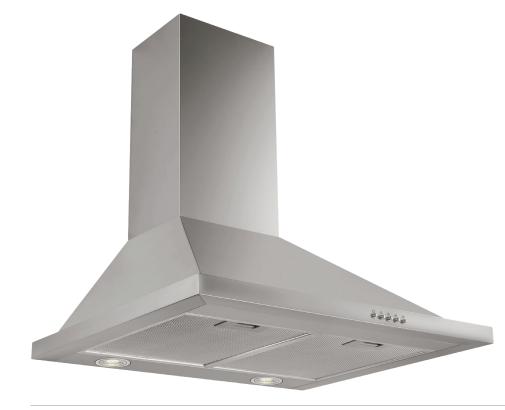

## 60cm Canopy Rangehood, Stainless Steel

| Features:                      | Accessories:                               | Product Dimensions:      | Requirements:             |
|--------------------------------|--------------------------------------------|--------------------------|---------------------------|
| Stainless steel finish         | 150mm extendable aluminium ducting         | Packaged (w, d, h mm):   | Supplied with 10 amp plug |
| 2 × Aluminium grease filters   | One-way valve (2pcs)                       | → 655 × 320 × 565mm      | Rated Voltage:            |
| Push button controls           | 2 piece stainless steel flue               | Physical (w, d, h mm):   | 220-240V, 50/60Hz         |
| 3 speed settings               | Wall brackets, fasteners and wall plugs    | → 600 × 500 × 638–1000mm | Rated Power: 191W         |
| 2 × LED lights                 |                                            |                          | Motor Input Power: 190W   |
|                                | Optional Accessories:                      | Product Weight:          |                           |
| Performance Features           | Carbon Filter                              | Gross weight: 12.16kg    | EAN:                      |
| 750 m³/hr extraction           |                                            | Net weight: 10.61kg      | 9349260097537             |
| Max decibel rating (dBA): 72dB | Cleaning:                                  |                          |                           |
|                                | Dishwasher safe grease filters (max 30° C) | 2 Year Warranty          | ↓ Installation            |