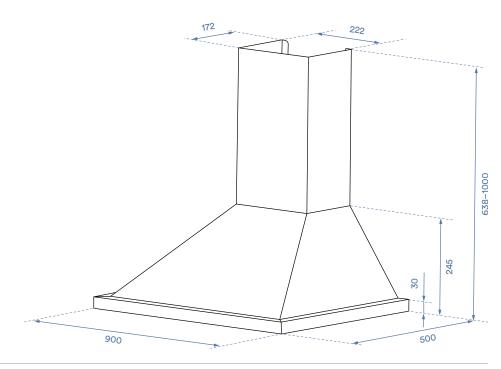

#### **Product Dimensions:**

Packaged (w, d, h mm):

→ 955 × 320 × 565mm

Physical (w, d, h mm):

→ 900 × 500 × 638-1000mm