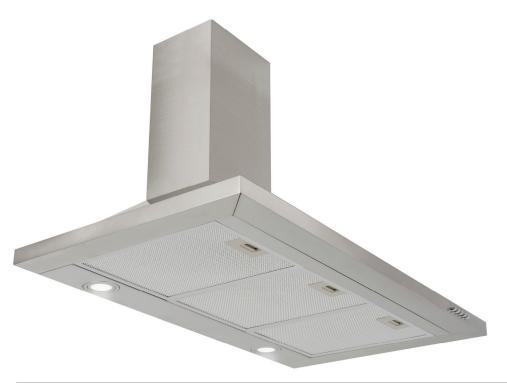

### 90cm Canopy Rangehood, Stainless Steel

## Features: Stainless steel finish

3 × Aluminium grease filters

Push button controls

3 speed settings

2 × LED lights