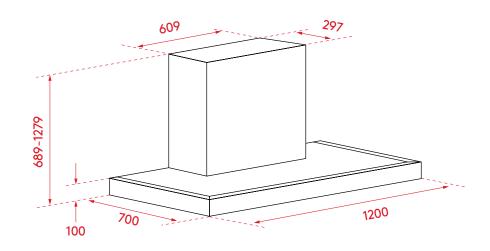

#### **Product Dimensions**

Packaged (w, d, h mm):

1265 × 470 × 785mm

Product (w, d, h mm):

1200 × 700 × 689-1279mm

Weight (Gross / Net):

47.5kg / 42.3kg

#### Installation

See below diagram