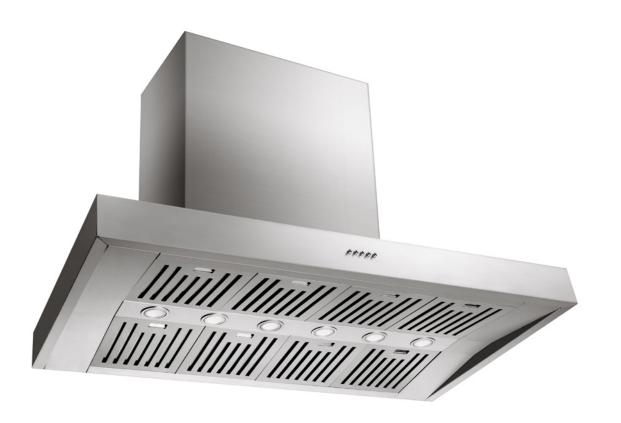

## BBQ Canopy Rangehood

#### **Features**

Premium 304 grade stainless steel

Powerful 2000m3/h air flow

2 × Pressure die cast aluminium motor housing

Sturdy push button controls

6 × Rotatable LED lights

8 × Dishwashers safe baffle filters

3 × Speed settings