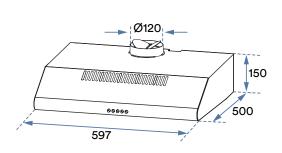

Dishwasher safe grease filters (max 30° C)

| Optional Accessories:      |  |  |  |
|----------------------------|--|--|--|
| Carbon Filter              |  |  |  |
|                            |  |  |  |
| <b>Product Dimensions:</b> |  |  |  |
| Packaged (w, d, h mm):     |  |  |  |
| → 640 × 550 × 118mm        |  |  |  |
| Physical (w, d, h mm):     |  |  |  |
| → 597 × 500 × 150mm        |  |  |  |
|                            |  |  |  |
| Product Weight:            |  |  |  |
| Gross weight: 6.4kg        |  |  |  |
| Net weight: 5.3kg          |  |  |  |