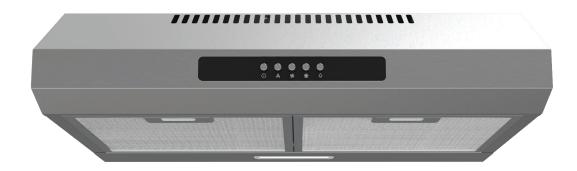

## 60cm Fixed Rangehood, Stainless Steel

## Features: Black glass fascia on a stainless steel finish 2 × 5 layer aluminium grease filters Push button controls 3 speed settings LED lighting

| Performance Features           |  |
|--------------------------------|--|
| 300 m³/hr extraction           |  |
| Max decibel rating (dBA): 62dB |  |
| Cleaning:                      |  |