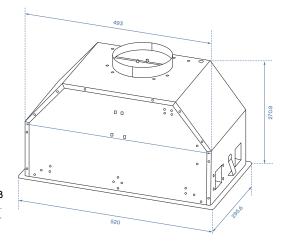

| Requirements:             |
|---------------------------|
| Supplied with 10 amp plug |
| Rated Voltage:            |
| 220-240V, 50/60Hz         |
| Rated Power: 194W         |
| Motor Input Power: 190W   |
|                           |
| EAN:                      |
| 9349260097544             |
|                           |
| ↓ Installation            |
|                           |