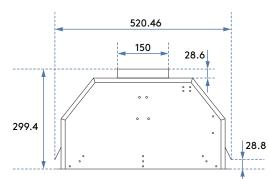

| Requirements:             |
|---------------------------|
| Supplied with 10 amp plug |
| Rated Voltage:            |
| 220-240V, 50/60Hz         |
| Rated Power: 194W         |
| Motor Input Power: 190W   |
|                           |
| EAN:                      |
| 9349260097544             |
|                           |
| ↓ Installation            |
|                           |