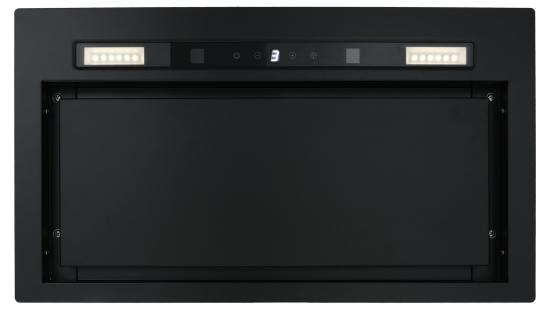

## 52cm Undermount Rangehood, Black

| Features:                          | Cleaning:                                  | Pr            |
|------------------------------------|--------------------------------------------|---------------|
| Perimeter extraction               | Dishwasher safe grease filters (max 30° C) | Pa            |
| Matt black finish                  |                                            | →             |
| 1 × Aluminium grease filter        | Accessories:                               | Ph            |
| Touch button or hand wave controls | 150mm extendable aluminium ducting         | →             |
| Gesture control sensors            | One-way valve (2pcs)                       | Cı            |
| 3 speed settings                   |                                            | $\rightarrow$ |
| 2 × LED lights                     | Optional Accessories:                      |               |
|                                    | Carbon Filter                              | Pr            |
| Performance Features               |                                            | Gr            |
| 750 m³/hr extraction               | 2 Year Warranty                            | Ne            |
| Max decibel rating (dBA): 69dB     |                                            |               |