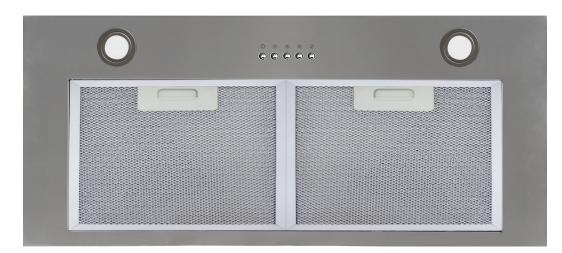

## 90cm Undermount Rangehood, Stainless Steel

| Features:                    |  |
|------------------------------|--|
| Stainless steel finish       |  |
| 2 × Aluminium grease filters |  |
| Push button controls         |  |
| 3 speed settings             |  |
| 2 × LED lights               |  |
|                              |  |