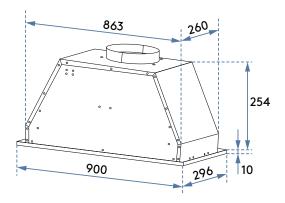

| Product Dimensions:    |
|------------------------|
| Packaged (w, d, h mm): |
| → 1016 × 320 × 360mm   |
| Physical (w, d, h mm): |
| → 900 × 296 × 254mm    |
| Cut-out: (w, d mm):    |
| → 867mm × 265mm        |
|                        |
| Product Weight:        |
| Gross weight: 11.05kg  |
| Net weight: 8.26kg     |
|                        |