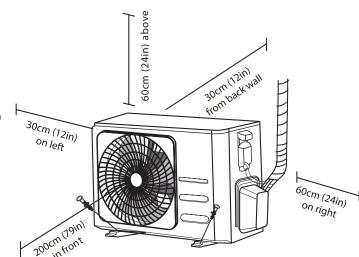

## **Indoor Product Dimensions:** Packaged (w, d, h mm) → 875 × 285 × 375mm Physical (w, d, h mm) $\rightarrow$ 802 × 189 × 297mm Weight (Net/Gross) → 8.7kg/11.2kg

| Οι       | tdoor Product Dimensions |
|----------|--------------------------|
| Pa       | ckaged (w, d, h mm)      |
| <b>→</b> | 920 × 390 × 615mm        |
| Ph       | ysical (w, d, h mm)      |
| <b>→</b> | 800 × 333 × 554mm        |
| We       | eight (Net/Gross)        |
| <b>→</b> | 33.1kg/35.9kg            |