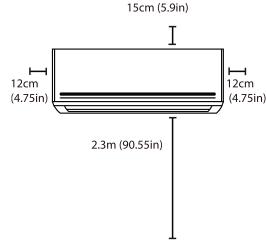

## **Indoor Product Dimensions:** Packaged (w, d, h mm) → 875 × 285 × 375mm Physical (w, d, h mm) $\rightarrow$ 802 × 189 × 297mm Weight (Net/Gross) → 8.7kg/11.2kg

| Οι       | tdoor Product Dimensions |
|----------|--------------------------|
| Pa       | ckaged (w, d, h mm)      |
| <b>→</b> | 920 × 390 × 615mm        |
| Ph       | ysical (w, d, h mm)      |
| <b>→</b> | 800 × 333 × 554mm        |
| We       | eight (Net/Gross)        |
| <b>→</b> | 33.1kg/35.9kg            |