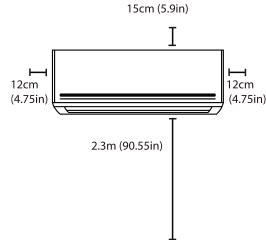

### **Indoor Product Dimensions:**

Packaged (w, d, h mm) → 1155 × 415 × 315mm Physical (w, d, h mm) → 1080 × 226 × 336mm

Weight (Net/Gross)

→ 13.9kg/17.7kg