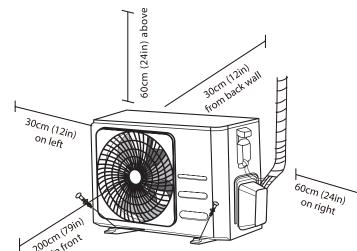

## **Outdoor Product Dimensions:**

Packaged (w, d, h mm)

→ 965 × 395 × 765mm

Physical (w, d, h mm)

→ 845 × 363 × 702mm

Weight (Net/Gross)

→ 43.5kg/46.8kg