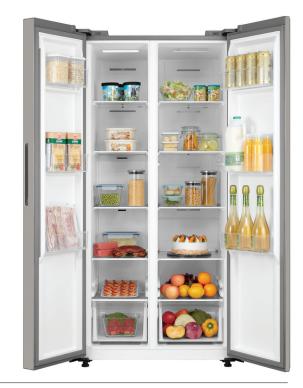

#### **Storage Features:**

Adjustable glass shelves

1 × Fruit & Veg crisper drawer

1 × Freezer drawer

Door storage compartments