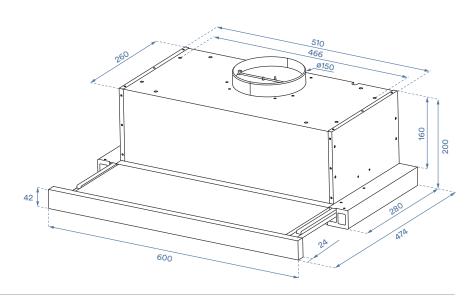

| Product Dimensions:    |  |
|------------------------|--|
| Packaged (w, d, h mm): |  |
| → 650 × 265 × 385mm    |  |
| Physical (w, d, h mm): |  |
| → 600 × 304 × 200mm    |  |
| Cut-out: (w, d mm):    |  |
| → 520mm × 270mm        |  |
|                        |  |
| Product Weight:        |  |
| Gross weight: 9.12kg   |  |
| Net weight: 8.01kg     |  |