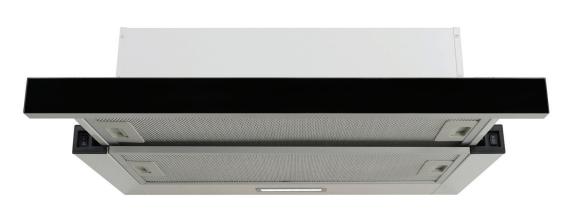

## 60cm Slide-out Rangehood, Stainless Steel Fascia

## esatto

| Features:                              |    |
|----------------------------------------|----|
| Black glass fascia with stainless stee | el |
| Aluminium grease filters               |    |
| Switch button controls                 |    |
| 2 speed settings                       |    |
| LED lighting                           |    |
| Painted white exterior                 |    |
| Ducted installation only               |    |