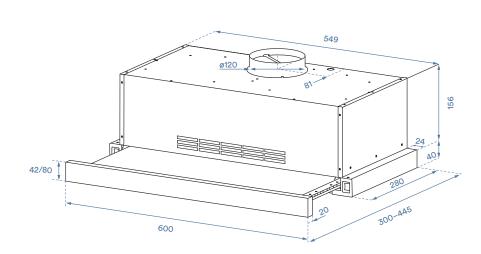

### **Product Dimensions:**

Packaged (w, d, h mm):

→ 685 × 410 × 395mm

Physical (w, d, h mm):

→ 600 × 300 × 196mm

Cut-out: (w, d mm):

→ 560mm × 290mm