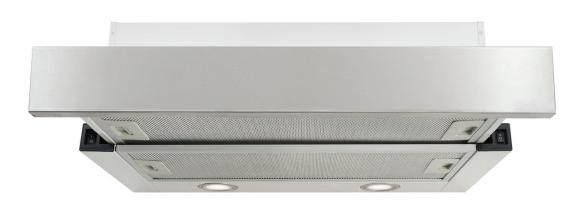

# Features:

Ducted or recirculating installation options

2 × Stainless steel fascias:

42mm / 80mm fascias (for ducted/recirc.)

2 × 5 layer aluminium grease filters

Switch button controls

2 speed settings

2 × LED lights

Painted white exterior

**Dual Motors** 