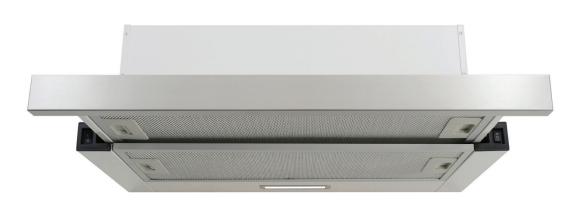

## 60cm Slide-out Rangehood, Stainless Steel Fascia

| Features:                |  |
|--------------------------|--|
| Stainless steel fascia   |  |
| Aluminium grease filters |  |
| Switch button controls   |  |
| 2 speed settings         |  |
| LED lighting             |  |
| Painted white exterior   |  |
| Ducted installation only |  |