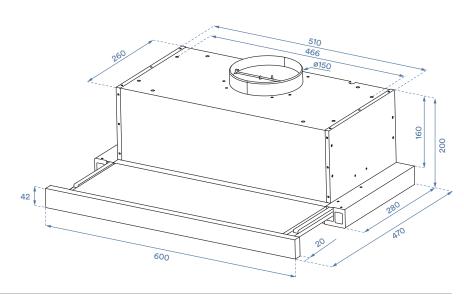

| Product Dimensions:    |  |
|------------------------|--|
| Packaged (w, d, h mm): |  |
| → 650 × 265 × 385mm    |  |
| Physical (w, d, h mm): |  |
| → 600 × 300 × 200mm    |  |
| Cut-out: (w, d mm):    |  |
| → 520mm × 270mm        |  |
|                        |  |
| Product Weight:        |  |
| Gross weight: 7.42kg   |  |
| Net weight: 6.53kg     |  |
|                        |  |