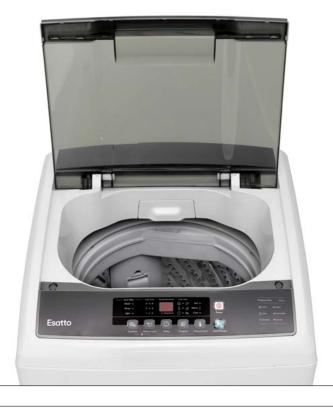

# Features: 6kg capacity Glass Lid

Electronic controls

Delay start feature LED display

700 RPM spin speed

### **Wash Programs:** 6 wash programs: → Standard → Heavy → Quick → Jeans → Anti-crease