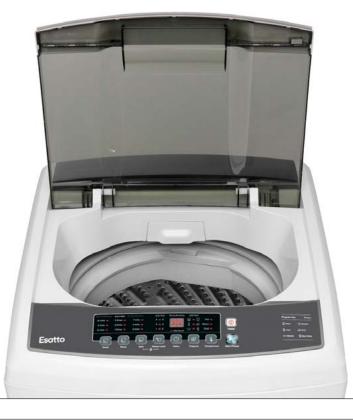

| Product: |       |       |    |
|----------|-------|-------|----|
| 9.5kg    | Тор   | Load  |    |
| Wash     | ing N | Machi | ne |

| Wash Programs:   | Energy Efficiency:      |
|------------------|-------------------------|
| 6 wash programs: | Energy Rating (MEPS):   |
| → Standard       | $\rightarrow$ 1.5 stars |
| → Heavy          | Water Rating (WELS):    |
| → Quick          | → 3 stars               |
| → Jeans          |                         |
| → Baby Clothes   | Cleaning:               |
| → Delicates      | Durable exterior finish |

Stainless steel inner drum

| Safety  | :                             |
|---------|-------------------------------|
| Child L | lock                          |
| Failure | detection system              |
|         | atic unbalanced<br>ion system |
|         |                               |