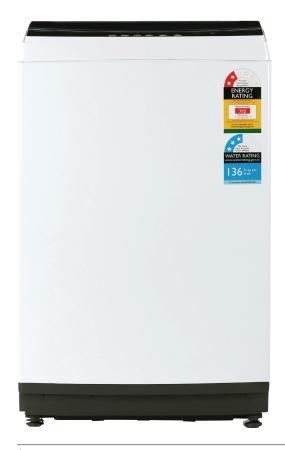

# 10kg Top Load Washing Machine

#### **Energy Efficiency:**

Energy Rating (MEPS):

→ 2 stars

Water Rating (WELS):

→ 3 stars

#### Safety:

Child Lock

Auto unbalanced detection

Error Alarm

Adjustable feet