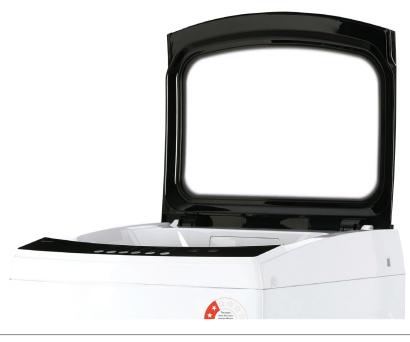

#### Features:

10kg capacity

LED display

**Button controls** 

Glass Lid

Variable water level control

Water blow pulsator

Quick Clean Function