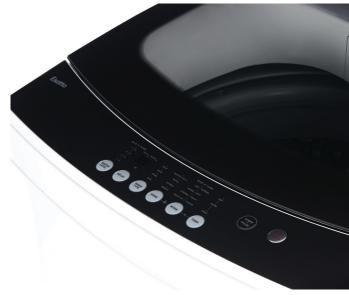

#### Features:

10kg capacity

LED display

**Button controls** 

Glass Lid

Variable water level control

Water blow pulsator

Quick Clean Function

#### **Programs:**

7 wash programs:

- → Normal
- → Mix
- → Soft
- → Jeans
- → Heavy
- → Strong
- → Quick 15 min

I-Clean (Drum clean program)