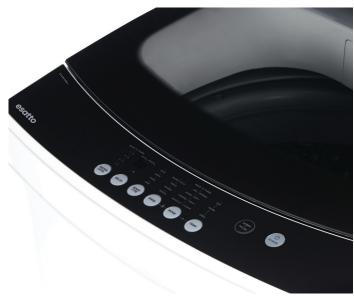

## esatto

| Features:                   |
|-----------------------------|
| 10kg capacity               |
| LED display                 |
| Button controls             |
| Glass Lid                   |
| Variable water level contro |
| Water blow pulsator         |

| 7 × Wash Programs:           |
|------------------------------|
| → Normal                     |
| → Mix                        |
| → Soft                       |
| → Jeans                      |
| → Heavy                      |
| → Strong                     |
| → Quick 15 min               |
| i-Clean (Drum clean program) |
|                              |
|                              |