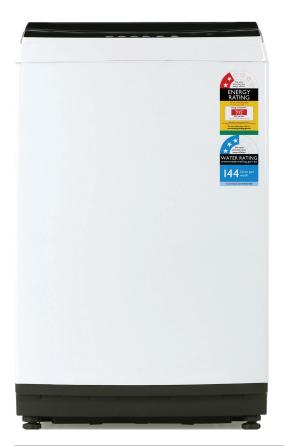

## 10kg Top Load Washing Machine

| Energy Efficiency:       |  |  |  |
|--------------------------|--|--|--|
| nergy Rating (MEPS):     |  |  |  |
| → 2 stars                |  |  |  |
| Vater Rating (WELS):     |  |  |  |
| → 3 stars                |  |  |  |
| afety:                   |  |  |  |
| hild Lock                |  |  |  |
| uto unbalanced detection |  |  |  |
| rror Alarm               |  |  |  |
| ITOI AIUITII             |  |  |  |

| Product  | Dimensions:     |
|----------|-----------------|
| Packagir | ng (w, d, h mm) |
| → 685 ×  | 660 × 1065mm    |
| Physical | (w, d, h mm)    |
| → 601×   | 630 × 1000mm    |
| Height w | vith lid open   |
| → 1413n  | nm              |
| Weight ( | Net/Gross)      |
| → 45kg   | /49kg           |
|          |                 |
| Warrant  | ty:             |
| 2 Years  |                 |