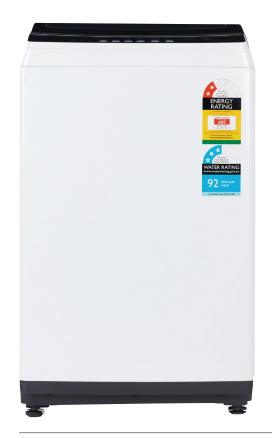

# 7kg Top Load Washing Machine

### **Energy Efficiency:**

Energy Rating (MEPS):

→ 2 stars

Water Rating (WELS):

→ 3 stars