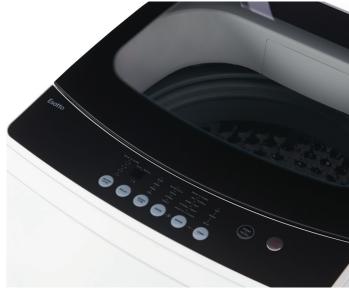

#### Features:

7kg capacity

LED display

**Button controls** 

Glass Lid

Variable water level control

Water blow pulsator

**Quick Clean Function** 

Delay start feature

Water Cube s/steel drum

Magic filter

**Fuzzy Logic** 

Power interruption memory

600 RPM max spin speed