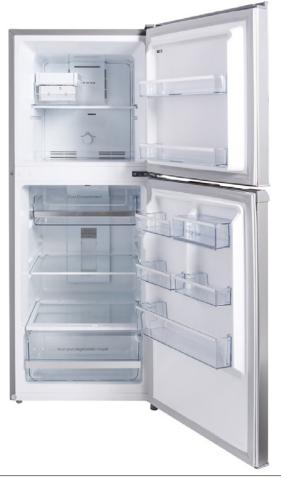

#### Features:

207L capacity

→ 67L Freezer

→ 140L Fridge

Slide chiller compartment

Crisper with humidity control

Half door rack

Sealed door compartment