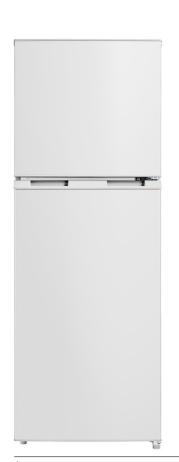

# 239L Top Mount Fridge —White Finish

#### Features:

239L capacity

→ 67L Freezer

→ 172L Fridge

Slide chiller compartment

Crisper with humidity control