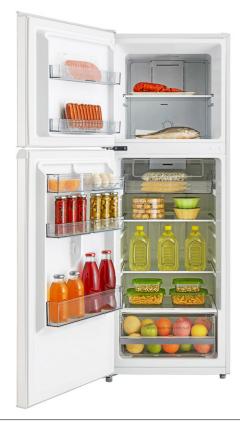

#### Features:

239L capacity

→ 67L Freezer

→ 172L Fridge

Slide chiller compartment

Crisper with humidity control

#### **Storage Features:**

Half door rack

Sealed door compartment