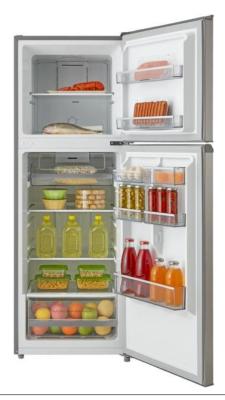

#### Features:

239L capacity

→ 67L Freezer

→ 172L Fridge

Slide chiller compartment

Crisper with humidity control

#### **Storage Features:**

Half door rack

Sealed door compartment