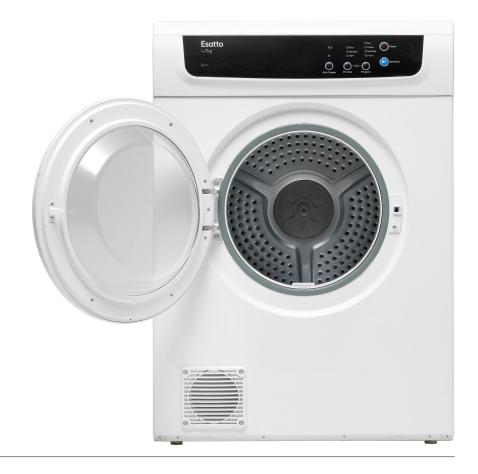

# 7kg Vented Dryer

## Cleaning:

Durable exterior finish

Stainless steel inner drum

Removable lint filter

# Safety:

Child Lock

Easy to access lint filter on the inside of the door

Auto power off

Safety thermostat heater

Error Alarm