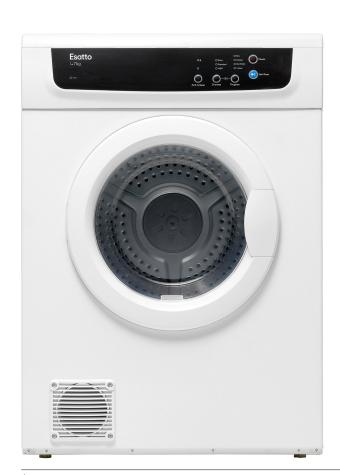

# 7kg Vented Dryer

#### Features:

7kg capacity

Electronic controls

Anti-crease mode

Supplied with wall mount kit and reversible control panel

# **Drying Programs:**

4 drying programs:

- → Cotton Extra Dry
- → Cotton Standard Dry
- → Synthetics Extra Dry
- → Synthetics Standard Dry

## Cleaning:

Durable exterior finish

Stainless steel inner drum

Removable lint filter

# Safety:

Child Lock

Easy to access lint filter on the inside of the door

Auto power off

Safety thermostat heater

Error Alarm